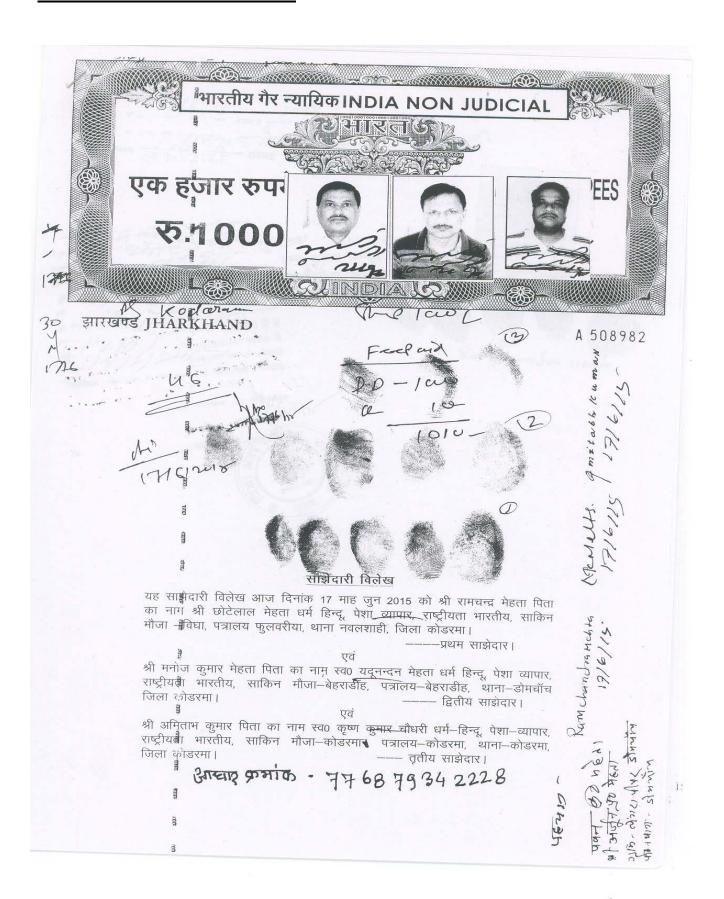

Reply – Legal Status of User agency is private through registered Partnership Firm in the name & style of RAM CHANDER MEHTA MANOJ KUMAR MEHTA AMITABH KUMAR vide registered deed no 3782/176/2015 at District Register Office, Koderma. Refer to para of 5 of registered partnership deed, Sri Ram Chander Mehta is the authorised signatory to sign all the Government files in respect of Partango Stone Mine. Copy of registered deed no 3782/176/2015 at District Register Office; Koderma is enclosed as Apendix IV which is given below. The same has already been enclosed as Annexure IX in the submitted forest diversion proposal.