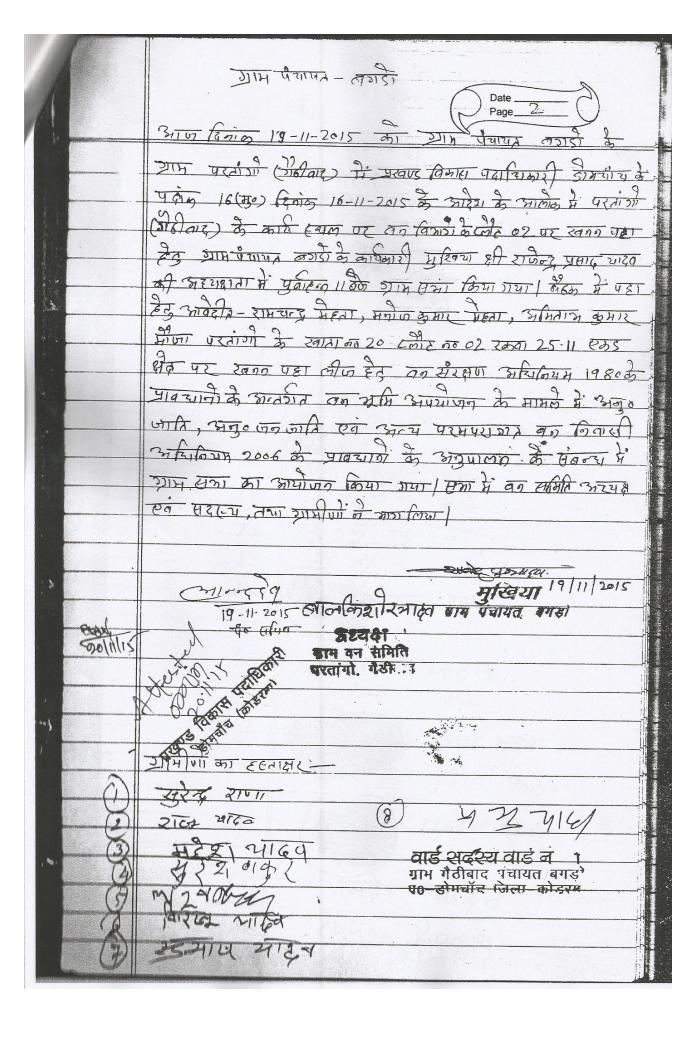

- 1. वन संरक्षण अधिनियम 1980 के प्रावधानों के अन्तर्गत वन भूमि अपयोजन के मामले में अनुसूचित जाति एवं अनुसूचित जन जाति तथा अन्य परम्परागत वन निवासी (वन अधिकारों की मान्यता) अधिनियम 2006 के प्रावधानों के अनुपालन में दिनांक 19.11.2015 को ग्राम पंचायत बगडो के ग्राम- परतांगो (गैठीबाद) में प्रखण्ड विकास पदाधिकारी, डोमचाँच के पत्रांक - 16मु0 दिनांक 16.11.2015 के आलोक में कार्यकारी मुखिया पंचायत बगडो अध्यक्ष ग्राम वन समिति परतांगों (गैठीबाद) पंचायत सेवक ग्राम पंचायत बगडो, एवं वार्ड सदस्य गैठीबाद वार्ड नं0- 1 तथा ग्राम परतागों के 194 ग्रामीणों की उपस्थिति में रामचन्द्र मेहता मनोज कुमार मेहता अमिताभ कुमार ग्राम-बीघा पो०- फुलवरिया थाना- नवलशाही जिला-कोडरमा के द्वारा कोडरमा जिला अर्न्तगत जिला के डोमचाँच अंचल के थाना नं0-354, मौजा-परतांगो के खाता नं0-20, प्लॉट नं0-02, रकवा-25.11 एकड़ वन भूमि पर भूमि अपयोजन हेतु ग्राम सभा आयोजित की गई जिसे सर्वसम्मित से पारित किया गया। जो ग्राम सभा की प्रति प्रखण्ड विकास पदाधिकारी, डोमचाँच
  - 2. ग्राम सभा की कार्यवाही में उल्लेख किया गया है कि उपस्थित सदस्यों एवं ग्रामवासियों के समक्ष प्रस्तावित विषय में विस्तृत चर्चा की गई। चर्चा के उपरान्त निष्कर्ष निकला की उक्त अधिसूचित भूमि अनुसूचित जाति/जनजाति/ आदिवासी/परम्परागत वन निवासी एवं गैर आदिवासी का उक्त अधिसूचित भूमि में कृषि कार्य, आवासीय एवं अन्य कार्य हेतु कोई कब्जा या दावा या कोई पर्टेदारी नहीं है। ऐतिहासिक स्मारक नहीं है। इस उक्त अधिसूचित भूमि रामचन्द्र मेहता मनोज मेहता अमिताभ कुमार ग्राम-बिगहा, पो०-फुलवरिया, जिला-कोडरमा के द्वारा कोडरमा जिला अन्तर्गत थाना नं0-354, मौजा-परतांगो के खाता नं0-20, प्लॉट नं0-02 अंश, रकवा-25.11 एकड़ क्षेत्र पर भूमि अपयोजन हेतु पंचायत की सहमित प्रदान की जाती हे, प्रस्ताव सर्वसम्मित से पारित है। अपरोच रोड के लिए 0.11 एकड़, कुल रकवा-25.11 एकड़ सर्वसम्मित से पारित किया गया है।

- 3. ग्राम सभा बैठक परतांगों के प्रस्ताव सत्य प्रतिलिपि में उल्लेख किया गया है कि, ग्राम सभा बैठक में उपस्थित सदस्यगणों की संख्या 194 एवं वरिष्ठ ग्रामवासी सुखदेव राणा, अर्जुन यादव, बालेशवर यादव, राजु यादव, प्रकाश राणा, प्रयाग यादव, एवं प्रभु यादव उपस्थित थे। जिसपर कार्यवाहक मुखिया डोमचाँच दक्षिणि, कार्यवाहक मुखिया डोमचाँच बगडो एवं पंचायत सेवक पंचायत बगडो का हस्ताक्षर अंकित है।
- 4. वन संरक्षण अधिनियम 1980 के प्रावधानों के अन्तर्गत वन भूमि अपयोजन के मामले में अनुसूचित जाति एवं अनुसूचित जन जाति तथा अन्य परम्परागत वन निवासी (वन अधिकारों की मान्यता) अधिनियम 2006 के प्रावधानों के तहत कोडरमा जिला के डोमचाँच अंचल के थाना नं0-354, मौजा-परतांगो के खाता नं0-20, प्लॉट नं0-02, रकवा-25.11 एकड़ वन भूमि पर पंचायत सेवक, कार्यवाहक मुखिया, ग्राम पंचायत-बगड़ो एवं कार्यवाहक मुखिया ग्राम पंचायत डोमचाँच दक्षिणी के द्वारा ग्राम सभा का सहमित पत्र के माध्यम से प्रमाणित किया गया है कि:-
  - (क) रामचन्द्र मेहता मनोज मेहता अमिताभ कुमार ग्राम-बिगहा, पो0-फुलविरया, जिला-कोडरमा के द्वारा कोडरमा जिला अन्तर्गत थाना नं0-54, मौजा-परतांगो के खाता नं0-20, प्लॉट नं0-02 अंश, रकवा-25.11 एकड़ क्षेत्र का पत्थर खनन पट्टा स्वीकृति हेतु प्रस्तावित है। मेरे पंचायत बगड़ो के ग्राम परतांगों के अधिसूचित प्लॉट नं0-02, अधिसूचना संख्या-3100, दिनांक-28.10.1961 द्वारा अधिसूचित प्लॉट है (इसका कुल रकवा-50.50 एकड़) है। उक्त भूमि के व्यपवर्तन का प्रस्ताव वन संरक्षण अधिनियम 1980 के अन्तर्गत ग्राम सभा के समक्ष विचारार्थ प्रस्तुत हुआ है।
  - (ख) वन भूमि व्यपवर्तन का प्रस्ताव अनुसूचित जन जाति और परम्परागत वन निवासी (वन अधिकारों की मान्यता) अधिनियम 2006 के अन्तर्गत पात्र वन निवासियों की ग्राम सभा के समक्ष रखा गया है। प्रस्ताव का परीक्षण एवं उस पर चर्चा, ग्राम सभा की बैठक दिनांक-19.11.2015 को की गई है जिसमें ग्राम के 50 प्रतिशत से अधिक सदस्य उपस्थित थे।
  - (ग) ग्राम सभा यह प्रमाणित करती है कि व्यपवर्तन के लिए आवेदित वन भूमि के सम्पूर्ण क्षेत्र पर अनुसूचित जन जाति अन्य परम्परागत वन निवासी (वन अधिकारों की मान्यता) अधिनियम 2006 के अन्तर्गत समस्त औपचारिकता/ प्रक्रियाओं को पालन पूर्ण कर लिया गया है तथा ग्राम सभा ने व्यपवर्तन के प्रस्ताव के विवरण को समझ लिया है।
  - (घ) वन भूमि व्यपवर्तन के फलस्वरूप सम्पादित किये जानेवाले कार्य से पंचायत क्षेत्र की विकास की संभावना है। अतः ग्राम सभा एतद् द्वारा अपना अभिमत/सहमति व्यक्त करती है।

अत: क्रमांक 01 से 04 तक अंकित तथ्यों के आलोक में अध्यक्ष, सचिव एवं सिमिति के सदस्यों द्वारा निर्णय लिया गया एवं अनुशंसा किया गया है कि अग्रेतर कार्रवाई हेतु जिला स्तरीय वन अधिकार समिति, कोडरमा को भेजें। सधन्यवाद बैठक की कार्यवाही समाप्त की गई।