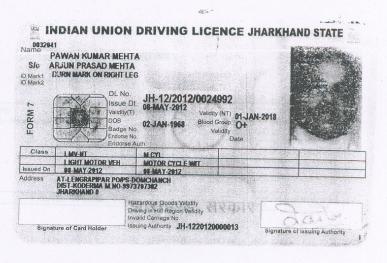

Reply – Legal Status of User agency is private through registered Partnership Firm in the name & style of RAM CHANDER MEHTA MANOJ KUMAR MEHTA AMITABH KUMAR vide registered deed no 3782/176/2015 at District Register Office, Koderma. Refer to para of 5 of registered partnership deed, Sri Ram Chander Mehta is the authorised signatory to sign all the Government files in respect of Partango Stone Mine. Copy of registered deed no 3782/176/2015 at District Register Office; Koderma is enclosed as Apendix IV which is given below. The same has already been enclosed as Annexure IX in the submitted forest diversion proposal.

अतः समिति द्वारा पुनः वन भूमि अपयोजन हेतु ग्राम सभा कराने के लिए अनुमण्डल स्तरीय समिति को प्राप्त प्रस्ताव वापस करने का निर्णय लिया गया।

अनुमण्डल पदाधिकारी-सह-अध्यक्ष अनुमण्डल स्तरीय वन अधिकार समिति कोडरमा के पत्र सं0-1054 दिनांक-19.12.15 द्वारा वन (संरक्षण) अधिनियम 1980 के प्रवधानों के अन्तर्गत तथा अनुसूचित जनजाति एवं अन्य पराम्परागत वन निवासी वन अधिकारों की मान्यता अधिनियम 2006 के तहत् रामचन्द्र मेहता मनोज मेहता अमिताध मुमार, ग्राम-बिगहा, पोस्ट फुलवरिया, जिला कोडरमा के अन्तंगत थाना सं0-354 मौजा परतांगों अंचल डोमचांच के खाता सं0-20, प्लॉट नं0-02, रकबा- 25.11 एकड वन क्षेत्र पर पत्थर खनन कार्य हेतु पट्टा स्वीकृति हेतु अनुसूचित जाति, अनुसूचित जनजाति एवं अन्य पराम्परागत वन निवासी (वन अधिकारों की मान्यता) अधिनियम 2006 के धारा 3(2) के तहत् प्रक्रिया पूर्ण कर अनुमण्डल स्तरीय वन अधिकार समिति के द्वारा प्रस्ताव की स्वीकृति प्रदान कर पारित किया गया है।

महाशय,

उपर्युक्त विषय एवं प्रसंग के संदर्भ में कहना है कि श्री रामचन्द्र मेहता मनोज मेहता अमिताभ कुमार, ग्राम-बिगहा, पो0-फुलविरया, जिला-कोडरमा के द्वारा कोडरमा जिलान्तर्गत थाना नं0-354, मौजा-परतांगो, खाता नं0-20, प्लॉट नं0-02, रकवा-25.11 एकड़ अनुसूचित जनजाति एवं अन्य परम्परागत वन निवासी वन अधिकारों की मान्यता अधिनियम 2006 के प्रावधानों के तहत भूमि अपयोजन हेतु प्राप्त हुआ।

- 1. वन संरक्षण अधिनियम 1980 के प्रावधानों के अन्तर्गत वन भूमि अपयोजन के मामले में अनुसूचित जाति एवं अनुसूचित जन जाति तथा अन्य परम्परागत वन निवासी (वन अधिकारों की मान्यता) अधिनियम 2006 के प्रावधानों के अनुपालन में दिनांक 19.11.2015 को ग्राम पंचायत बगडो के ग्राम- परतांगो (गैठीबाद) में प्रखण्ड विकास पदाधिकारी, डोमचाँच के पत्रांक - 16मु0 दिनांक 16.11.2015 के आलोक में कार्यकारी मुखिया पंचायत बगडो अध्यक्ष ग्राम वन समिति परतांगों (गैठीबाद) पंचायत सेवक ग्राम पंचायत बगडो, एवं वार्ड सदस्य गैठीबाद वार्ड नं0- 1 तथा ग्राम परतागों के 194 ग्रामीणों की उपस्थिति में रामचन्द्र मेहता मनोज कुमार मेहता अमिताभ कुमार ग्राम-बीघा पो०- फुलवरिया थाना- नवलशाही जिला-कोडरमा के द्वारा कोडरमा जिला अर्न्तगत जिला के डोमचाँच अंचल के थाना नं0-354, मौजा-परतांगो के खाता नं0-20, प्लॉट नं0-02, रकवा-25.11 एकड़ वन भूमि पर भूमि अपयोजन हेतु ग्राम सभा आयोजित की गई जिसे सर्वसम्मित से पारित किया गया। जो ग्राम सभा की प्रति प्रखण्ड विकास पदाधिकारी, डोमचाँच
  - 2. ग्राम सभा की कार्यवाही में उल्लेख किया गया है कि उपस्थित सदस्यों एवं ग्रामवासियों के समक्ष प्रस्तावित विषय में विस्तृत चर्चा की गई। चर्चा के उपरान्त निष्कर्ष निकला की उक्त अधिसूचित भूमि अनुसूचित जाति/जनजाति/ आदिवासी/परम्परागत वन निवासी एवं गैर आदिवासी का उक्त अधिसूचित भूमि में कृषि कार्य, आवासीय एवं अन्य कार्य हेतु कोई कब्जा या दावा या कोई पर्टेदारी नहीं है। ऐतिहासिक स्मारक नहीं है। इस उक्त अधिसूचित भूमि रामचन्द्र मेहता मनोज मेहता अमिताभ कुमार ग्राम-बिगहा, पो०-फुलवरिया, जिला-कोडरमा के द्वारा कोडरमा जिला अन्तर्गत थाना नं0-354, मौजा-परतांगो के खाता नं0-20, प्लॉट नं0-02 अंश, रकवा-25.11 एकड़ क्षेत्र पर भूमि अपयोजन हेतु पंचायत की सहमित प्रदान की जाती हे, प्रस्ताव सर्वसम्मित से पारित है। अपरोच रोड के लिए 0.11 एकड़, कुल रकवा-25.11 एकड़ सर्वसम्मित से पारित किया गया है।