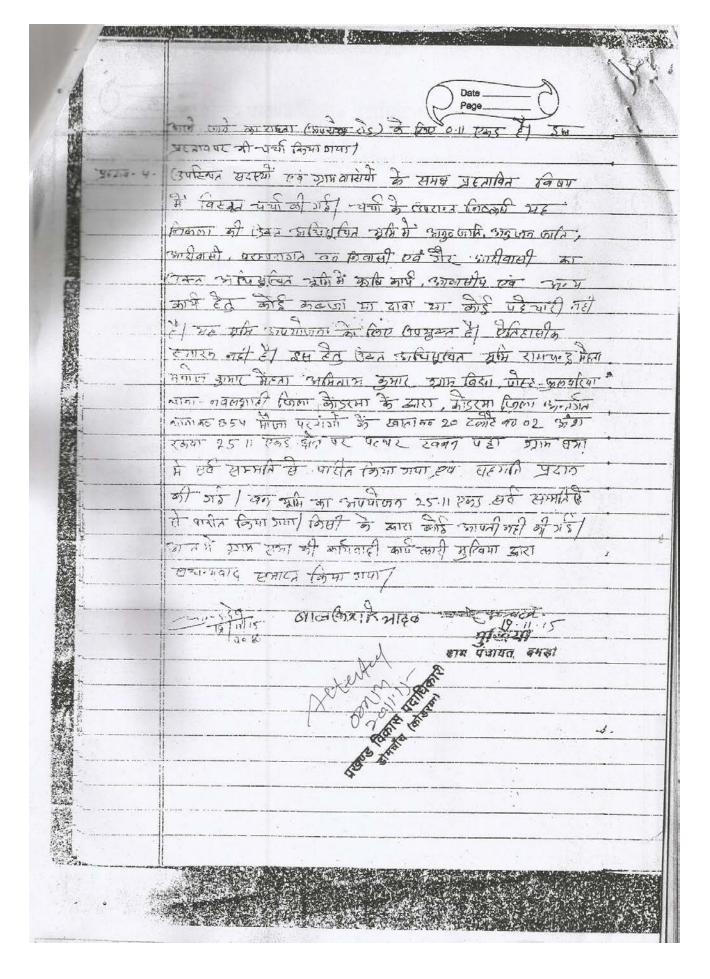

- 1. वन संरक्षण अधिनियम 1980 के प्रावधानों के अन्तर्गत वन भूमि अपयोजन के मामले में अनुसूचित जाति एवं अनुसूचित जन जाति तथा अन्य परम्परागत वन निवासी (वन अधिकारों की मान्यता) अधिनियम 2006 के प्रावधानों के अनुपालन में दिनांक 19.11.2015 को ग्राम पंचायत बगडो के ग्राम- परतांगो (गैठीबाद) में प्रखण्ड विकास पदाधिकारी, डोमचाँच के पत्रांक - 16मु0 दिनांक 16.11.2015 के आलोक में कार्यकारी मुखिया पंचायत बगडो अध्यक्ष ग्राम वन समिति परतांगों (गैठीबाद) पंचायत सेवक ग्राम पंचायत बगडो, एवं वार्ड सदस्य गैठीबाद वार्ड नं0- 1 तथा ग्राम परतागों के 194 ग्रामीणों की उपस्थिति में रामचन्द्र मेहता मनोज कुमार मेहता अमिताभ कुमार ग्राम-बीघा पो०- फुलवरिया थाना- नवलशाही जिला-कोडरमा के द्वारा कोडरमा जिला अर्न्तगत जिला के डोमचाँच अंचल के थाना नं0-354, मौजा-परतांगो के खाता नं0-20, प्लॉट नं0-02, रकवा-25.11 एकड़ वन भूमि पर भूमि अपयोजन हेतु ग्राम सभा आयोजित की गई जिसे सर्वसम्मित से पारित किया गया। जो ग्राम सभा की प्रति प्रखण्ड विकास पदाधिकारी, डोमचाँच
  - 2. ग्राम सभा की कार्यवाही में उल्लेख किया गया है कि उपस्थित सदस्यों एवं ग्रामवासियों के समक्ष प्रस्तावित विषय में विस्तृत चर्चा की गई। चर्चा के उपरान्त निष्कर्ष निकला की उक्त अधिसूचित भूमि अनुसूचित जाति/जनजाति/ आदिवासी/परम्परागत वन निवासी एवं गैर आदिवासी का उक्त अधिसूचित भूमि में कृषि कार्य, आवासीय एवं अन्य कार्य हेतु कोई कब्जा या दावा या कोई पर्टेदारी नहीं है। ऐतिहासिक स्मारक नहीं है। इस उक्त अधिसूचित भूमि रामचन्द्र मेहता मनोज मेहता अमिताभ कुमार ग्राम-बिगहा, पो०-फुलवरिया, जिला-कोडरमा के द्वारा कोडरमा जिला अन्तर्गत थाना नं0-354, मौजा-परतांगो के खाता नं0-20, प्लॉट नं0-02 अंश, रकवा-25.11 एकड़ क्षेत्र पर भूमि अपयोजन हेतु पंचायत की सहमित प्रदान की जाती हे, प्रस्ताव सर्वसम्मित से पारित है। अपरोच रोड के लिए 0.11 एकड़, कुल रकवा-25.11 एकड़ सर्वसम्मित से पारित किया गया है।