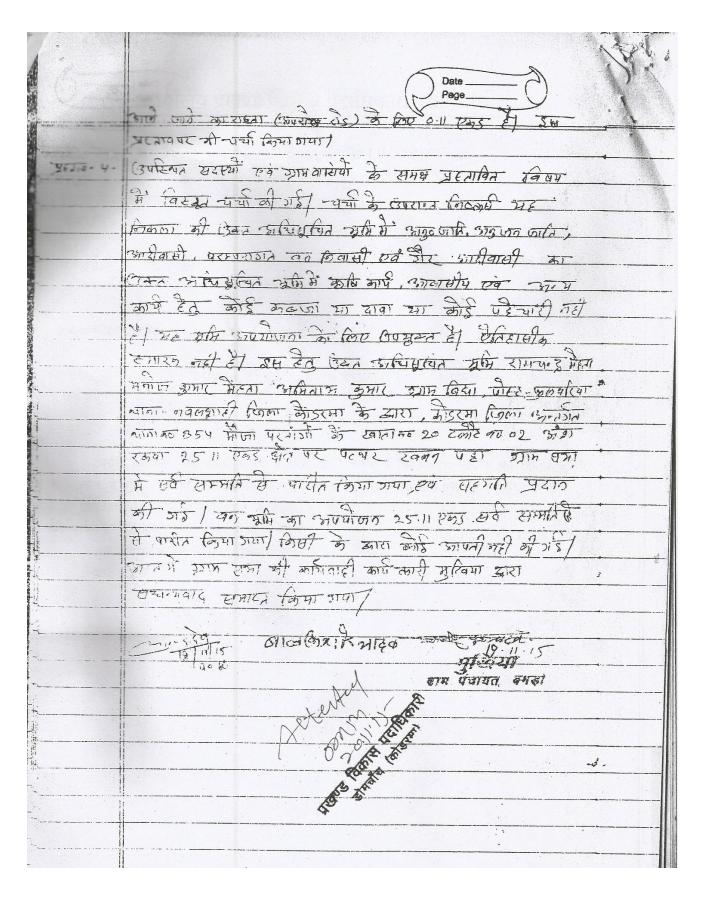

- 1. वन संरक्षण अधिनियम 1980 के प्रावधानों के अन्तर्गत वन भूमि अपयोजन के मामले में अनुसूचित जाति एवं अनुसूचित जन जाति तथा अन्य परम्परागत वन निवासी (वन अधिकारों की मान्यता) अधिनियम 2006 के प्रावधानों के अनुपालन में दिनांक 19.11.2015 को ग्राम पंचायत बगडो के ग्राम- परतांगो (गैठीबाद) में प्रखण्ड विकास पदाधिकारी, डोमचाँच के पत्रांक - 16मु0 दिनांक 16.11.2015 के आलोक में कार्यकारी मुखिया पंचायत बगडो अध्यक्ष ग्राम वन समिति परतांगों (गैठीबाद) पंचायत सेवक ग्राम पंचायत बगडो, एवं वार्ड सदस्य गैठीबाद वार्ड नं0- 1 तथा ग्राम परतागों के 194 ग्रामीणों की उपस्थिति में रामचन्द्र मेहता मनोज कुमार मेहता अमिताभ कुमार ग्राम-बीघा पो०- फुलवरिया थाना- नवलशाही जिला-कोडरमा के द्वारा कोडरमा जिला अर्न्तगत जिला के डोमचाँच अंचल के थाना नं0-354, मौजा-परतांगो के खाता नं0-20, प्लॉट नं0-02, रकवा-25.11 एकड़ वन भूमि पर भूमि अपयोजन हेतु ग्राम सभा आयोजित की गई जिसे सर्वसम्मित से पारित किया गया। जो ग्राम सभा की प्रति प्रखण्ड विकास पदाधिकारी, डोमचाँच
  - 2. ग्राम सभा की कार्यवाही में उल्लेख किया गया है कि उपस्थित सदस्यों एवं ग्रामवासियों के समक्ष प्रस्तावित विषय में विस्तृत चर्चा की गई। चर्चा के उपरान्त निष्कर्ष निकला की उक्त अधिसूचित भूमि अनुसूचित जाति/जनजाति/ आदिवासी/परम्परागत वन निवासी एवं गैर आदिवासी का उक्त अधिसूचित भूमि में कृषि कार्य, आवासीय एवं अन्य कार्य हेतु कोई कब्जा या दावा या कोई पर्टेदारी नहीं है। ऐतिहासिक स्मारक नहीं है। इस उक्त अधिसूचित भूमि रामचन्द्र मेहता मनोज मेहता अमिताभ कुमार ग्राम-बिगहा, पो०-फुलवरिया, जिला-कोडरमा के द्वारा कोडरमा जिला अन्तर्गत थाना नं0-354, मौजा-परतांगो के खाता नं0-20, प्लॉट नं0-02 अंश, रकवा-25.11 एकड़ क्षेत्र पर भूमि अपयोजन हेतु पंचायत की सहमित प्रदान की जाती हे, प्रस्ताव सर्वसम्मित से पारित है। अपरोच रोड के लिए 0.11 एकड़, कुल रकवा-25.11 एकड़ सर्वसम्मित से पारित किया गया है।