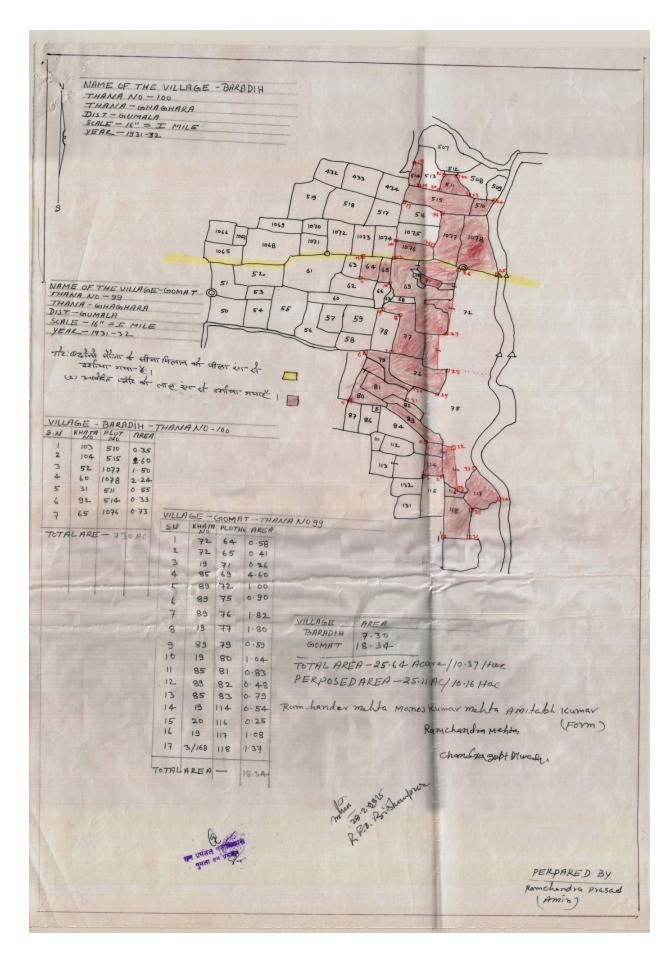

वन प्रमण्डल पदाधिकारी, गुमला वन प्रमण्डल के पत्रांक-1852, दिनांक-29.07.15 के द्वारा सूचित किया गया है कि कोडरमा जिला अन्तर्गत मौजा परतांगो के खाता 10-20 प्लॉट नं0-02 अंश रकबा-25.11 एकड वन क्षेत्र पर खनन कार्य के बदले जिला गुमला के मौजा गौमट एवं बाराडीह में कुल रकबा 25.64 एकड क्षतिपूर्ति वन गोपन केतु जमीन का रजिस्ट्री करा लिया गया है जो वन रोपन के लायक एवं उपयुक्त

#### **LAND SCHEDULE**

| SI no | Name of<br>Village | Khata No          | Plot No     | Type of<br>Land | Total<br>Area in<br>Acres | Applied<br>Area in<br>Acres |
|-------|--------------------|-------------------|-------------|-----------------|---------------------------|-----------------------------|
| 1     | Portango           | 20                | 2           | Pahar           | 50.50                     | 25.11                       |
|       | Tota               | al Area Applied f | or Forest D | iversion        |                           | 25.11                       |

LAND SCHEDULE IN RESPECT OF PARTANGO STONE MINE OVER AN AREA OF 10.16 HA/25.11 ACRES IN VILLAGE PORTANGO, APPLIED FOR FOREST DIVERSION BY M/S RAM CAHNDER MEHTA MANOJ KUMAR MEHTA AMITHABH KUMAR, KODERMA